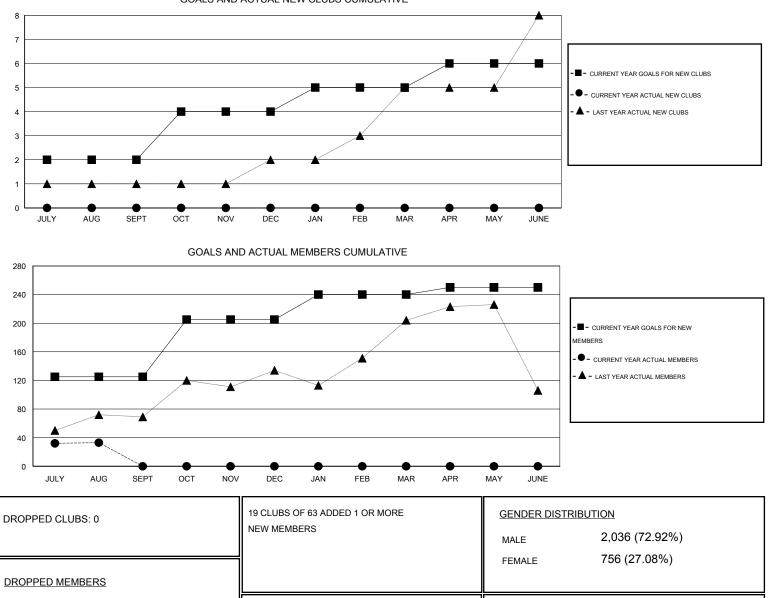

## GMT: NAZMUL HAQUE

| LOCATION | NDIA |
|----------|------|
|----------|------|

| Clubs<br>RESULTS FOR 2014-2015 |                  |                     |                            | Members                     |               |                    |                                  |                              |                             |
|--------------------------------|------------------|---------------------|----------------------------|-----------------------------|---------------|--------------------|----------------------------------|------------------------------|-----------------------------|
|                                |                  |                     |                            | RESULTS FOR 2014-2015       |               |                    |                                  |                              |                             |
| QUARTER                        | NEW CLUB<br>GOAL | ACTUAL NEW<br>CLUBS | ACTUAL<br>DROPPED<br>CLUBS | ACTUAL NET<br>GAIN/<br>LOSS | QUARTER       | NEW MEMBER<br>GOAL | ACTUAL TOTAL<br>MEMBERS<br>ADDED | ACTUAL<br>DROPPED<br>MEMBERS | ACTUAL NET<br>GAIN/<br>LOSS |
| JULY/AUG/SEPT                  | 2                | 0                   | 0                          | 0                           | JULY/AUG/SEPT | 125                | 91                               | 58                           | 33                          |
| OCT/NOV/DEC                    | 2                | 0                   | 0                          | 0                           | OCT/NOV/DEC   | 80                 | 0                                | 0                            | 0                           |
| JAN/FEB/MAR                    | 1                | 0                   | 0                          | 0                           | JAN/FEB/MAR   | 35                 | 0                                | 0                            | 0                           |
| APR/MAY/JUNE                   | 1                | 0                   | 0                          | 0                           | APR/MAY/JUNE  | 10                 | 0                                | 0                            | 0                           |

GOALS AND ACTUAL NEW CLUBS CUMULATIVE

MBR0181

DECEASED

OTHER

TOTAL

CLUB CANCELLED

0

0